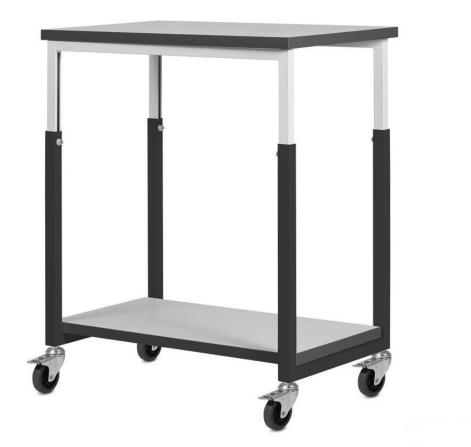

## **REECO ESD Classic trolley** with 2 shelves

Product Code: RF-028-450700-9003

**REECO.INFO** 

REECO ESD Classic trolley with 2 shelves

## DESCRIPTION

Reeco Classic Two-Shelf Cart. An ideal solution as a mobile storage unit or an additional ergonomic workspace. Durable metal construction, powder-coated with conductive paint in RAL9003 color. Three shelves made of conductive, melamine-coated chipboard in light gray, 25 mm thick. Anti-static wheels with a diameter of 75 mm. Option to add a handle.

## **TECHNICAL SPECIFICATIONS**

| Dimensions of the shelves: upper            | 690x480x25 mm                            |
|---------------------------------------------|------------------------------------------|
| Dimensions of the shelves: lower            | 410x665x25 mm                            |
| Number of shelves:                          | 2                                        |
| Shelf load capacity:                        | 50                                       |
| Depth:                                      | 480 mm                                   |
| Width:                                      | 690 mm                                   |
| Weight:                                     | 18,3 kg                                  |
| ESD paint                                   | RAL9003 / 7021                           |
| Height:                                     | 1100 mm                                  |
| Structure load capacity:                    | 100 kg                                   |
| Height adjustment interval of the tabletop: | 665 – 1100 mm                            |
| ESD standard                                | PN-EN-61340-5-1:2017(IEC-61340-5-1:2016) |